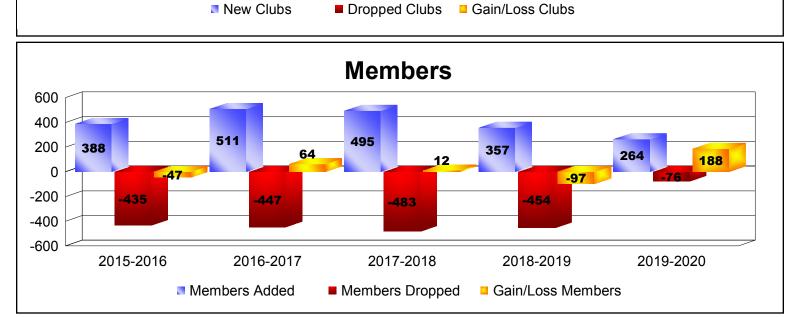

## As of December 2019 Cumulative

| Year                                                       | New<br>Clubs | Dropped<br>Clubs | Gain/<br>Loss<br>Clubs | New<br>Members | Charter<br>Members | Reinstate<br>Members | Transfer<br>Members | Total<br>Member<br>Added | Total<br>Members<br>Dropped | Gain/<br>Loss<br>Members |
|------------------------------------------------------------|--------------|------------------|------------------------|----------------|--------------------|----------------------|---------------------|--------------------------|-----------------------------|--------------------------|
| 2015-2016                                                  | 2            | -1               | 1                      | 273            | 82                 | 26                   | 7                   | 388                      | -435                        | -47                      |
| 2016-2017                                                  | 2            | -1               | 1                      | 419            | 70                 | 15                   | 7                   | 511                      | -447                        | 64                       |
| 2017-2018                                                  | 2            | 0                | 2                      | 394            | 65                 | 32                   | 4                   | 495                      | -483                        | 12                       |
| 2018-2019                                                  | 1            | 0                | 1                      | 285            | 41                 | 24                   | 7                   | 357                      | -454                        | -97                      |
| 2019-2020                                                  | 0            | 0                | 0                      | 250            | 1                  | 12                   | 1                   | 264                      | -76                         | 188                      |
| Average                                                    | 1            | 0                | 1                      | 324            | 52                 | 22                   | 5                   | 403                      | -379                        | 24                       |
| 2<br>1.6<br>1.2<br>0.8<br>0.4<br>0<br>-0.4<br>-0.4<br>-0.8 | 2 -1         | 1                | 2                      | 1              | 2                  | 2                    | 1 _                 | 10                       | 0 0                         |                          |
| -1.2                                                       | 2015-20      | 016              | 2016-                  | 2017           | 2017-20            | 018                  | 2018-2019           | )                        | 2019-2020                   |                          |